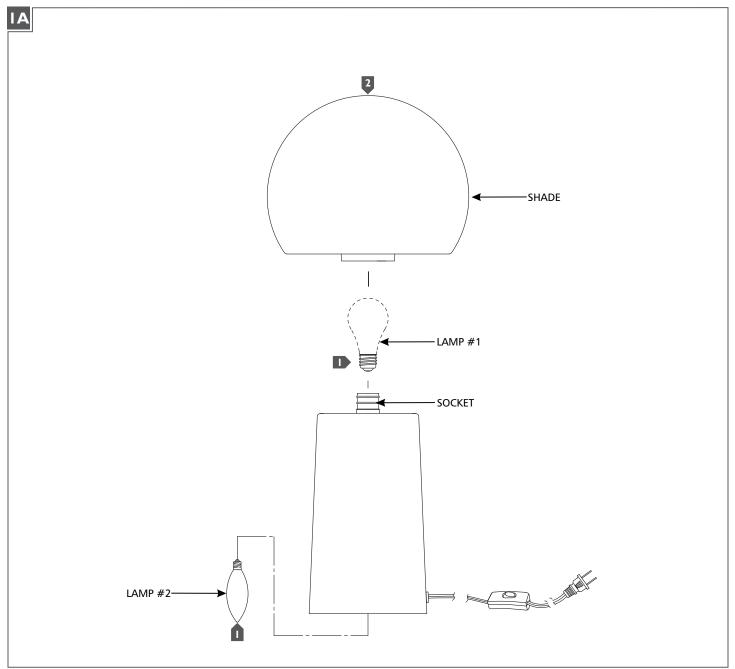

## Assemble the Lamp

Screw the lamps into the sockets. Refer to the labels on the lamp sockets for Max Wattage Information.

2 Install the shade by placing it over the lamp.