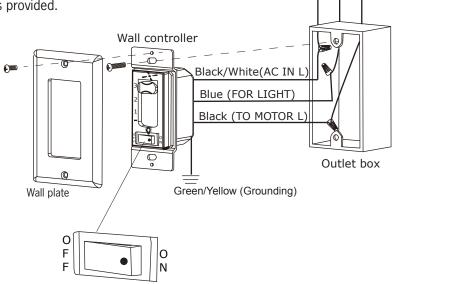

## Wall Control Installation and Wiring

**Warning**: Before proceeding, be sure to shut off electricity at main switch or circuit breaker in order to avoid electrical shock.

Make series-wound connection for the wall controller with HOT wire from house and lead wires from fan.

Connect the black/white wire marked "AC IN L" from wall controller to the HOT wire from house and then connect the black wire marked "TO MOTOR L" of wall controller to the fan lead wire from fan in outlet box. Connect the blue wire marked "FOR LIFGT" from wall controller to the light lead wire from fan (fan with light)

Connect green/yellow grounded wire to grounded wire from outlet box.

Install the wall controller to outlet box using machine screws provided.

Attach wall plate to wall control unit with screws provided.