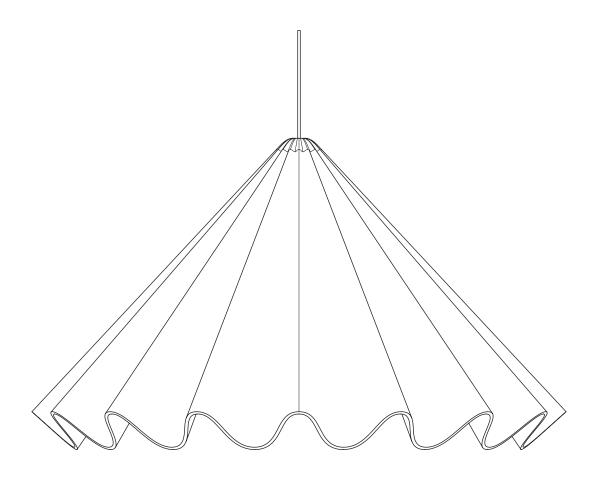

# Dancing Pendant by Iskos Berlin

### Congratulations

Congratulations on your new Dancing Pendant by Iskos-Berlin. The special lampshade is designed in the material PET felt. PET felt is sound-absorbing and contributes to a good environment in the house. The recyclable lamp is therfore an ideal ligting piece for your home.