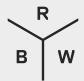

## Installation

- 1. Attach crossbar (b) to junction box (a), screws not provided.
- 2. Attach leads from canopy / eschustion of the wall sconce through the hole in cross bar to line voltage. Attach ground wire.
- Secure canopy / eschustion plate to the wall by using the two provided thumbscrews.