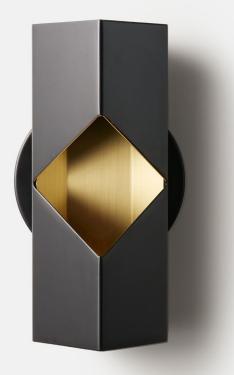

## Notch

Installation and Product Guide

CAUTION: Electric shock risk. Turn off electrical power at breaker before beginning installation. RBW recommends this product be installed by a qualified electrician only.

## Notch

For dimmer, we recommend the Lutron CL series: Single pole/ 3-way (Gloss, boxed packaging), 120 V / 600 W Inc/hal, DVCL-153P