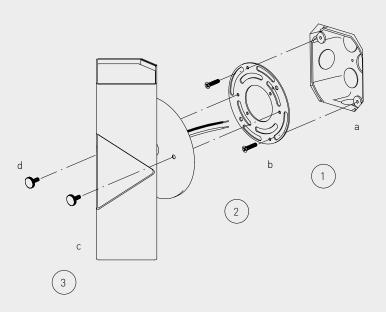

## FIXTURE MOUNTING

## Installation

- 1. Attach crossbar (b) to junction box (a), screws not provided.
- 2. Attach leads from canopy / eschustion of the wall sconce through the hole in cross bar to line voltage. Attach ground wire.
- Secure canopy / eschustion plate to the wall by using the two provided thumbscrews.