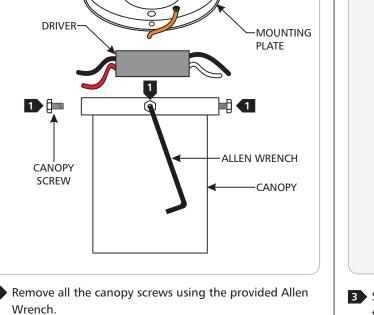

## **1**A 0 С DRIVER-MOUNTING PLATE m<u>D</u> < 1 ALLEN WRENCH CANOPY SCREW -CANOPY 1 Remove all the canopy screws using the provided Allen

**Install the Mounting Plate** 

2 Remove the mounting plate and driver from the canopy.