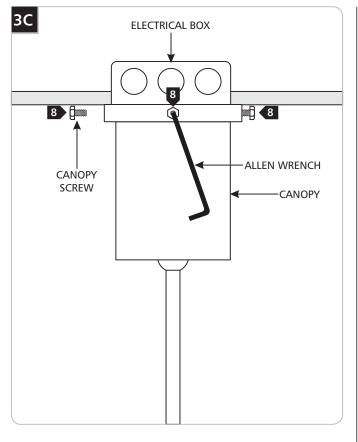

## **1**A 0 С DRIVER-MOUNTING PLATE m<u>D</u> < 1 ALLEN WRENCH CANOPY SCREW -CANOPY 1 Remove all the canopy screws using the provided Allen

**Install the Mounting Plate** 

2 Remove the mounting plate and driver from the canopy.

3 Secure the mounting plate to the electrical box with the two washers and #8-32 screws provided.