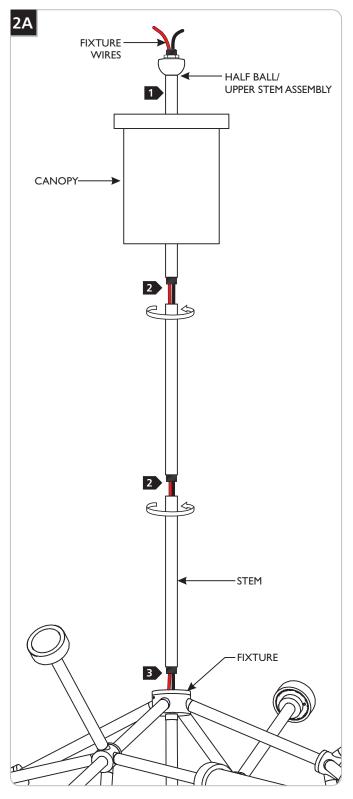

### Assemble the Fixture

Feed the half ball/upper stem assembly through the top of the canopy.

- 2 Determine the desired height of the fixture using the provided stems and assemble them by screwing them together.
- **3** Feed the fixture wires through the stem and half ball assemblies, then screw the stem assembly to the fixture.