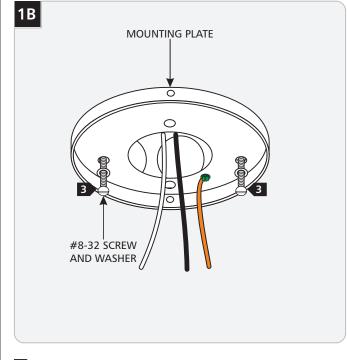

3 Secure the mounting plate to the electrical box with the two washers and #8-32 screws provided.