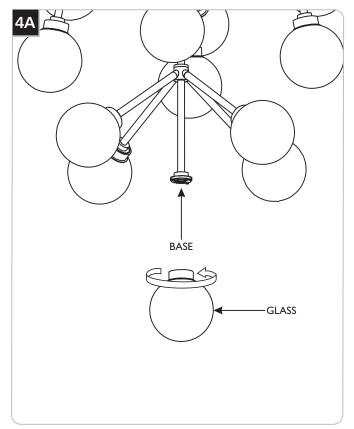

Install the Glass

Install the glass by screwing it into the base. Do not over-tighten.

7400 Linder Ave., Skokie, IL 60077 T 847.410.4400 | F 847.410.4500 www.techlighting.com

©2020 Tech Lighting, L.L.C. All rights reserved. The Tech Lighting logo is a registered trademark of Tech Lighting. Tech Lighting reserves the right to change specifications for product improvements without notification.