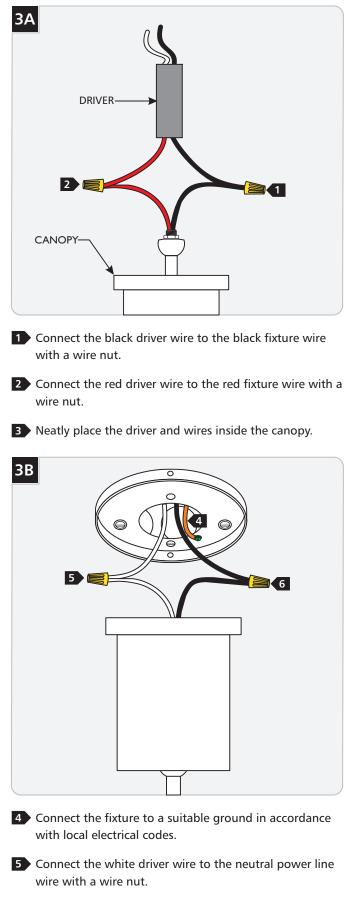

### Assemble the Fixture

Feed the half ball/upper stem assembly through the top of the canopy.

- 2 Determine the desired height of the fixture using the provided stems and assemble them by screwing them together.
- **3** Feed the fixture wires through the stem and half ball assemblies, then screw the stem assembly to the fixture.

**Install the Fixture** 

6 Connect the black driver wire to the hot power line wire with a wire nut.

- Neatly place all wires and wire nut connections inside the canopy.
- Align the canopy holes with the mounting plate holes.
  Secure the canopy in place by tightening the canopy screws using the provided Allen Wrench.
  NOTE: The fixture can be mounted to a ceiling with a 42 degree slope maximum.