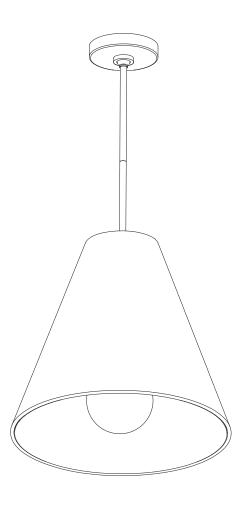

# <u>Joni Pendant</u>

#### **GENERAL PRODUCT INFORMATION:**

This product is suitable for indoor locations.

Dimmable with most LED compatible ELV, TRIAC and 0-10V(277V only) dimmers.

This instruction shows a typical installation.