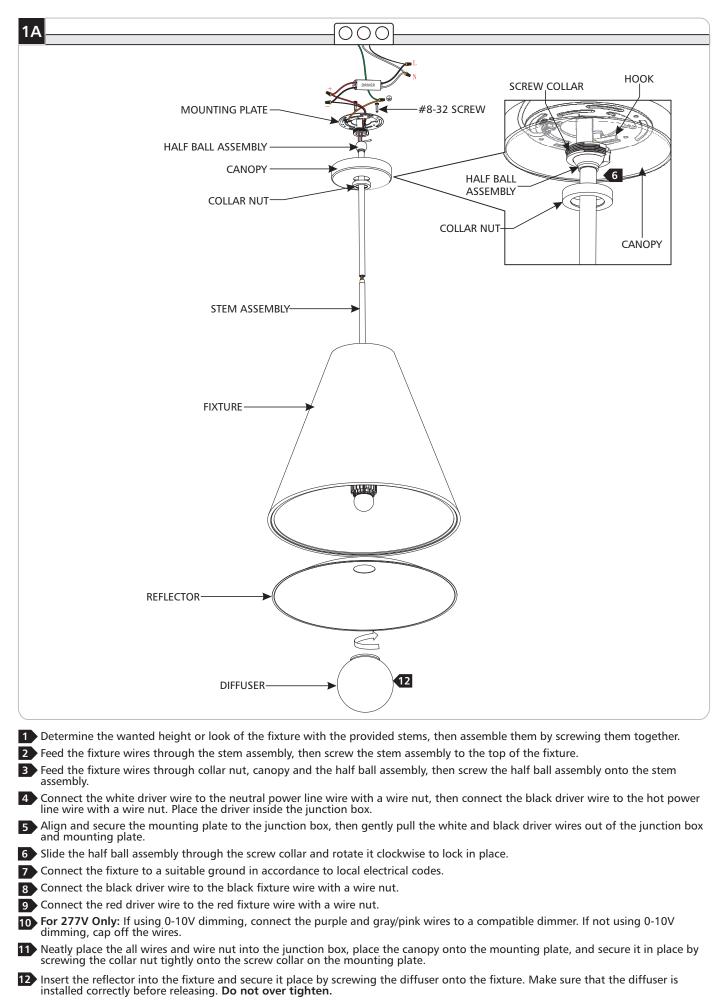

#### **GENERAL PRODUCT INFORMATION:**

This product is suitable for indoor locations.

Dimmable with most LED compatible ELV, TRIAC and 0-10V(277V only) dimmers.

This instruction shows a typical installation.

#### **CAUTION - RISK OF FIRE**

This product must be installed in accordance with the applicable installation code by a person familiar with the construction and operation of the product and the hazards involved.

Use minimum 90°C supply conductors.