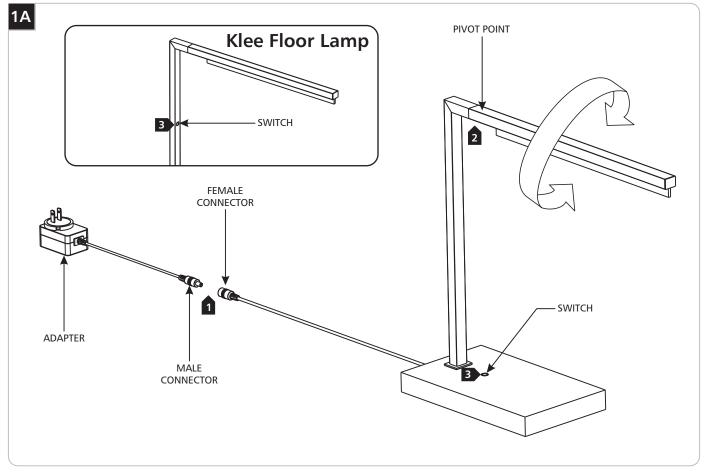

## **Install the Fixture**

1 Connect the male connector from the adapter to the female adapter on the fixture.

**2** Optional: The direction of the light can be adjusted by carefully grabbing where indicated and turning to the desired direction.

Use the switch to turn the fixture on/off and to change dimming levels by tapping on the touch sensitive switch. NOTE: For Klee Floor Lamp, the switch is located on the lamp body.

VISUAL COMFORT & CO.

7400 Linder Ave., Skokie, IL 60077 T 847.410.4400 | F 847.410.4500 www.**visualcomfort**.com