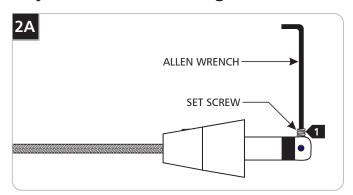

## **Adjust The Fixture Height**

1 Back out (do not remove) the set screw on tip of the connector with the provided Allen wrench.

- Back out (do not remove) the set screw on the conical connector with the provided Allen wrench.
- 3 Pull the coaxial cable out.