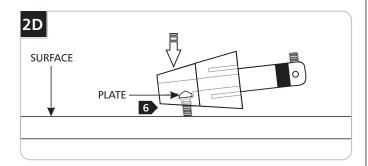

- 4 Cut the coaxial cable to the desired length.
- **5** Gently twist the end of the coaxial cable between thumb and forefinger.

Tap the conical connector on a hard surface with the set screw facing down, so the plate inside drops into place.