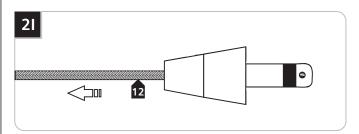

  Make sure this set screw connection is tight.

11 Firmly tighten the set screw on the conical connector.

**12** Pull the coaxial cable toward the fixture to smooth the wrinkles.