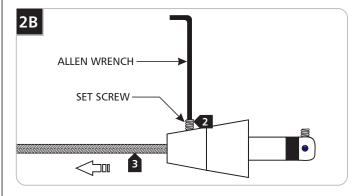

## **Adjust The Fixture Height**

1 Back out (do not remove) the set screw on tip of the connector with the provided Allen wrench.

- Back out (do not remove) the set screw on the conical connector with the provided Allen wrench.
- 3 Pull the coaxial cable out.