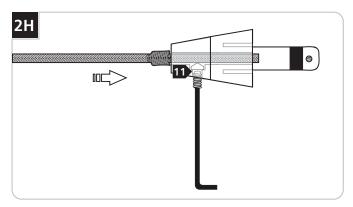

  Make sure this set screw connection is tight.

11 Firmly tighten the set screw on the conical connector.

**12** Pull the coaxial cable toward the fixture to smooth the wrinkles.