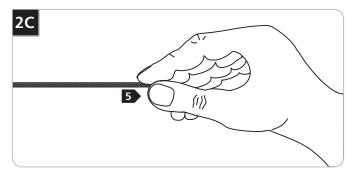

- 4 Cut the coaxial cable to the desired length.
- **5** Gently twist the end of the coaxial cable between thumb and forefinger.

Tap the conical connector on a hard surface with the set screw facing down, so the plate inside drops into place.