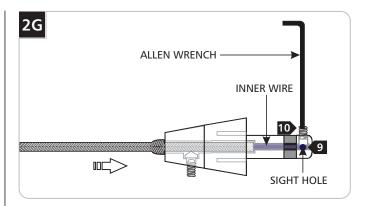

- 2 Look into the sight hole on the top of the connector to make sure that the inner wire is contacting the end of the connector.
- 10 Hold the coaxial cable in place and tighten the set screw on tip of the connector with the provided Allen wrench.

  Make sure this set screw connection is tight.

11 Firmly tighten the set screw on the conical connector.

**12** Pull the coaxial cable toward the fixture to smooth the wrinkles.