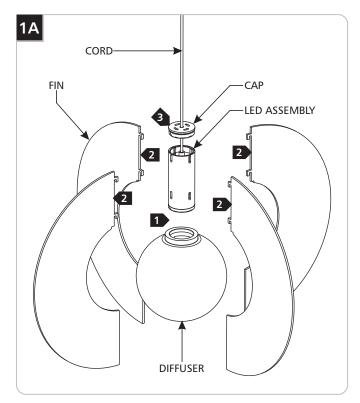

### **Assemble the Fixture**

- 1 Carefully threaded the diffuser onto the LED assembly.
- 2 Insert the fins into the slots on the LED assembly.
- Screw the cap onto the LED assembly to secure the fins in place.