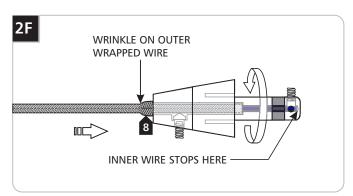

7 Feed and push the coaxial cable into the conical connector. The coaxial cable will come to a stop point after being inserted 3/4" into the conical connector.

8 Keep pushing the coaxial cable into the connector while rotating the connector to ease feeding the inner wire into the tip of the connector. The outer wrapped wire will start wrinkling while being inserted another 1/2" into the connector.

- 2 Look into the sight hole on the top of the connector to make sure that the inner wire is contacting the end of the connector.
- 10 Hold the coaxial cable in place and tighten the set screw on tip of the connector with the provided Allen wrench.