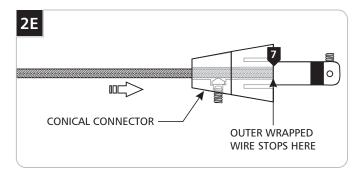

7 Feed and push the coaxial cable into the conical connector. The coaxial cable will come to a stop point after being inserted 3/4" into the conical connector.

8 Keep pushing the coaxial cable into the connector while rotating the connector to ease feeding the inner wire into the tip of the connector. The outer wrapped wire will start wrinkling while being inserted another 1/2" into the connector.