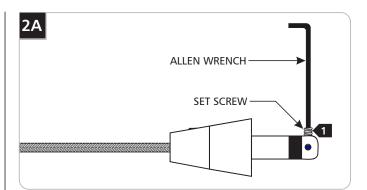

## SAVE THESE INSTRUCTIONS!

Fold and hold the arms, insert the LED assembly into the shade, center the LED assembly to the shade and release the arms. Adjust as necessary.

Back out (do not remove) the set screw on tip of the connector with the provided Allen wrench.