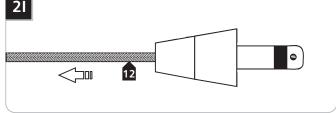

or use at any height above the finished floor.

## SAVE THESE INSTRUCTIONS!





Fold and hold the arms, insert the LED assembly into the shade, center the LED assembly to the shade and release the arms. Adjust as necessary.



Back out (do not remove) the set screw on tip of the connector with the provided Allen wrench.



- 2 Back out (do not remove) the set screw on the conical connector with the provided Allen wrench.
- 3 Pull the coaxial cable out.



2G ALLEN WRENCH INNER WIRE SIGHT HOLE

- Dook into the sight hole on the top of the connector to make sure that the inner wire is contacting the end of the connector.
- 10 Hold the coaxial cable in place and tighten the set screw on tip of the connector with the provided Allen wrench. *Make sure this set screw connection is tight.*







Pull the coaxial cable toward the fixture to smooth the wrinkles.

## VISUAL COMFORT & CO.

7400 Linder Ave., Skokie, IL 60077 T 847.410.4400 | F 847.410.4500 www.**visualcomfort**.com

©2023 Visual Comfort & Co.. All rights reserved. The Visual Comfort & Co. logo is a registered trademark of Visual Comfort & Co. Visual Comfort & Co. reserves the right to change specifications for product improvements without notification