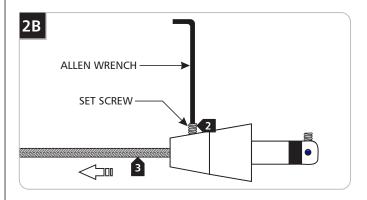

- 2 Back out (do not remove) the set screw on the conical connector with the provided Allen wrench.
- 3 Pull the coaxial cable out.

2G ALLEN WRENCH INNER WIRE SIGHT HOLE

- Dook into the sight hole on the top of the connector to make sure that the inner wire is contacting the end of the connector.
- 10 Hold the coaxial cable in place and tighten the set screw on tip of the connector with the provided Allen wrench. *Make sure this set screw connection is tight.*

Pull the coaxial cable toward the fixture to smooth the wrinkles.