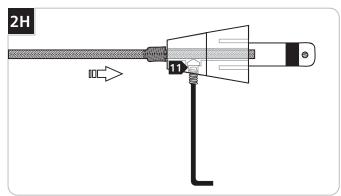

- 2 Back out (do not remove) the set screw on the conical connector with the provided Allen wrench.
- 3 Pull the coaxial cable out.

2G ALLEN WRENCH INNER WIRE SIGHT HOLE

- Dook into the sight hole on the top of the connector to make sure that the inner wire is contacting the end of the connector.
- 10 Hold the coaxial cable in place and tighten the set screw on tip of the connector with the provided Allen wrench. *Make sure this set screw connection is tight.*