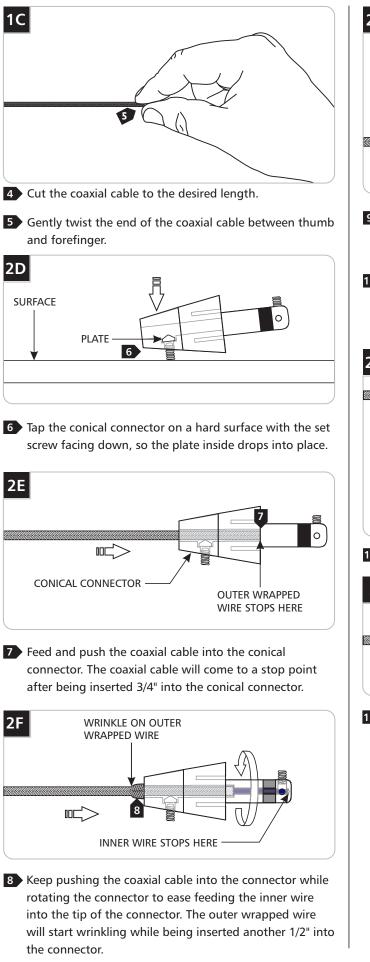

- 2 Back out (do not remove) the set screw on the conical connector with the provided Allen wrench.
- 3 Pull the coaxial cable out.

2G ALLEN WRENCH INNER WIRE SIGHT HOLE

- Dook into the sight hole on the top of the connector to make sure that the inner wire is contacting the end of the connector.
- 10 Hold the coaxial cable in place and tighten the set screw on tip of the connector with the provided Allen wrench. *Make sure this set screw connection is tight.*