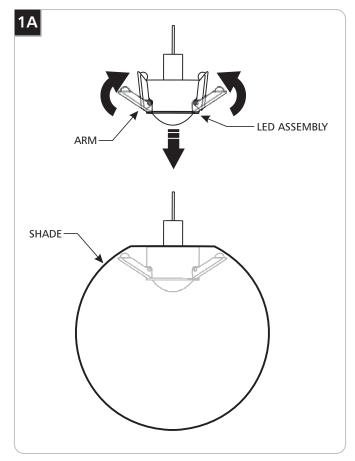

## SAVE THESE INSTRUCTIONS!

Fold and hold the arms, insert the LED assembly into the shade, center the LED assembly to the shade and release the arms. Adjust as necessary.

Back out (do not remove) the set screw on tip of the connector with the provided Allen wrench.