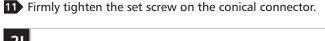

- 2 Back out (do not remove) the set screw on the conical connector with the provided Allen wrench.
- 3 Pull the coaxial cable out.

2G ALLEN WRENCH INNER WIRE SIGHT HOLE

- Dook into the sight hole on the top of the connector to make sure that the inner wire is contacting the end of the connector.
- 10 Hold the coaxial cable in place and tighten the set screw on tip of the connector with the provided Allen wrench. *Make sure this set screw connection is tight.*