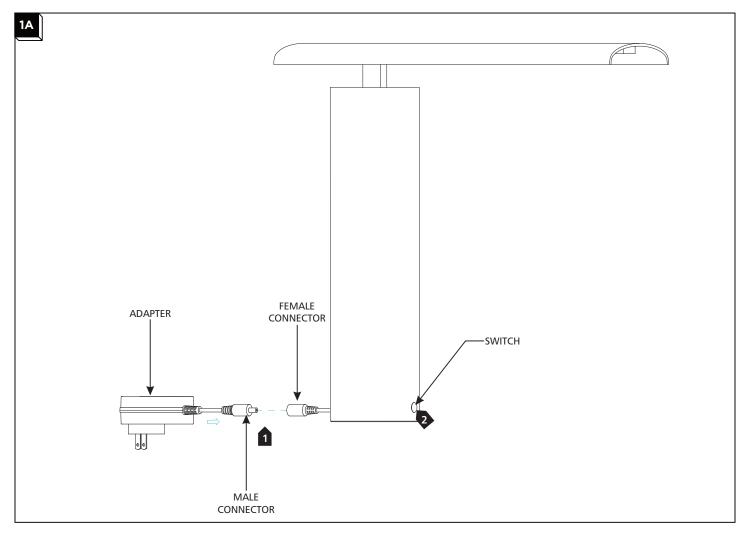

## Install the Fixture

Connect the male connector from the adapter to the female adapter on the fixture.

2 Use the switch to turn the fixture on/off and to change dimming levels by tapping on the touch sensitive switch.