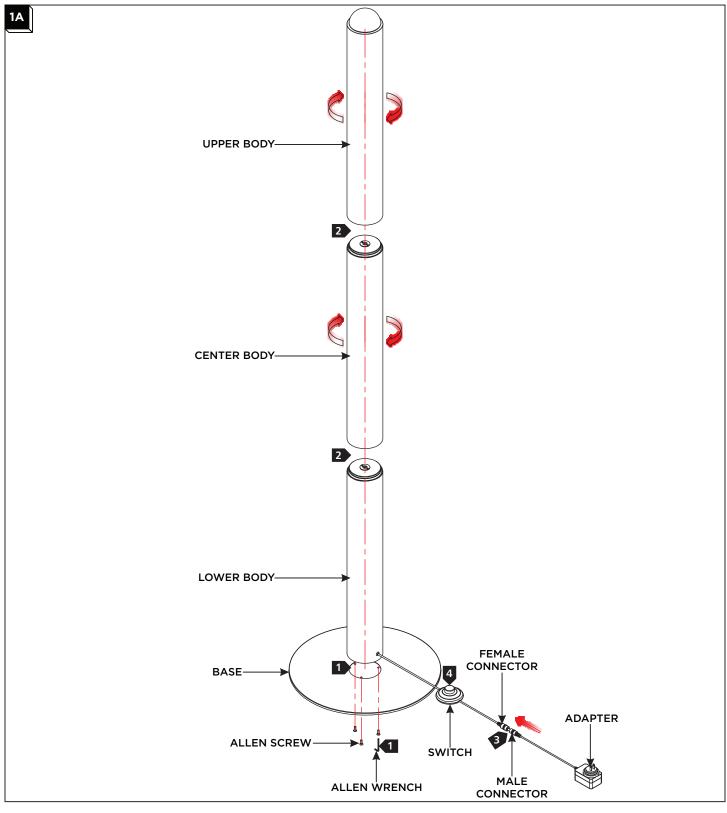

## Install the Fixture

- 1 Attach the base to the lower body using the Allen screws and wrench.
- 2 Screw the center body to the lower body, then screw the upper body to the center body.
- 3 Connect the male connector from the adapter to the female adapter on the fixture.
- 4 Use the switch to cycle the dimming and on/off settings.