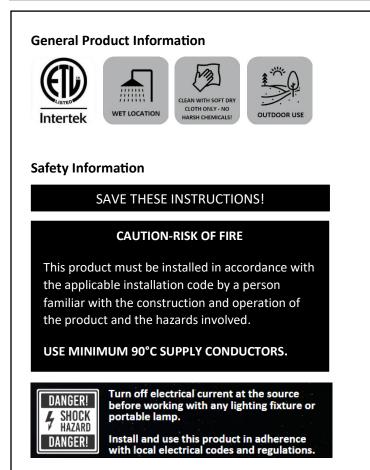

## CAUTION: Ensure that the silicone USB cover/plug is re-installed after charging to keep dust/moisture out of USB plug

area.