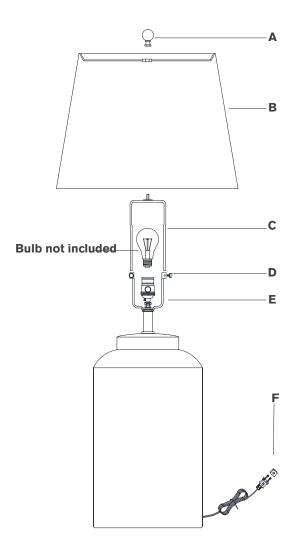

#### Scissors

- 1. Carefully remove all parts from the box. Place on a clean, soft surface.
- 2. Install harp (C) to saddle (E), adjust to desired height, then tighten adjustment knobs (D).
- 3. Remove finial (A) from harp (C).
- 4. Remove shade **(B)** from packaging and attach to harp **(C)** using finial (A).

NOTE: If shade has additional packaging, carefully cut off from interior of shade to avoid damages.

- 5. Install light bulb into the socket.
- 6. Remove protective cover (F) from the plug.
- 7. Plug into electrical outlet and test fixture.