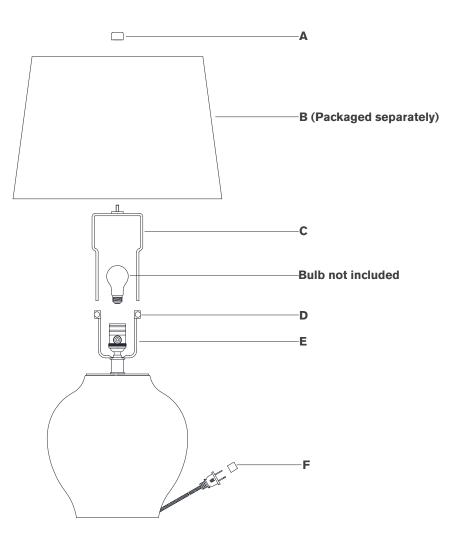

## TOOLS REQUIRED (NOT INCLUDED):

Scissors

- 1. Carefully remove all parts from the box. Place on a clean, soft surface.
- 2. Install harp (C) onto saddle (E), adjust harp (C) to desired height, then tighten adjustment knobs (D).
- 3. Remove finial (A) from harp (C).
- 4. Remove shade **(B)** from packaging and install to harp **(C)** using finial **(A)**.

**NOTE:** If shade has additional packaging, carefully cut off from interior of shade to avoid damages.

- 5. Install light bulb into the socket.
- 6. Remove protective cover **(F)** from the plug.
- 7. Plug into electrical outlet and test the fixture.