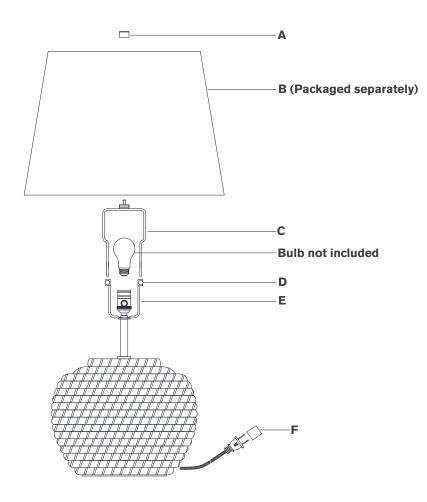

### Scissors

- 1. Carefully remove all parts from the box. Place on a clean, soft surface.
- 2. Install harp **(C)** onto saddle **(E)**, adjust harp **(C)** to desired height, then tighten adjustment knobs **(D)**.
- 3. Remove finial (A) from harp (C).
- 4. Remove shade **(B)** from packaging and install to harp **(C)** using finial **(A)**.

**NOTE:** If shade has additional packaging, carefully cut off from interior of shade to avoid damages.

- 5. Install light bulb into the socket.
- 6. Remove protective cover (F) from the plug.
- 7. Plug into electrical outlet and test the fixture.