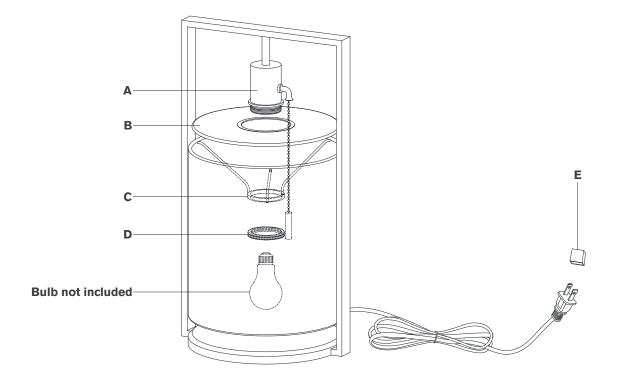

## Scissors

- 1. Carefully remove all parts from the box. Place on a clean, soft surface.
- 2. Remove socket ring (**D**) from socket (**A**).
- 3. Place diffuser **(B)** on top of shade **(C)**, then install to socket **(A)** and secure with socket ring **(D)**.

**NOTE:** If shade has additional packaging, carefully cut off from interior of shade to avoid damages.

- 4. Install light bulb into the socket.
- 5. Remove protective cover (E) from plug.
- 6. Plug into electrical outlet and test the fixture.