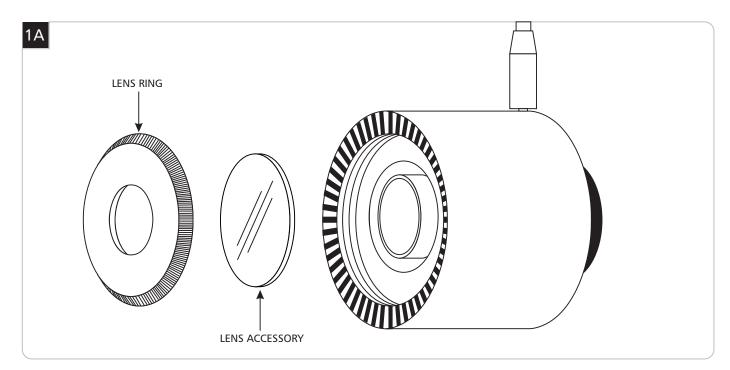

- 1 Unscrew the lens ring.
- 2 Place the optional lens accessory inside the lens ring.
- 3 Screw the lens ring back on.