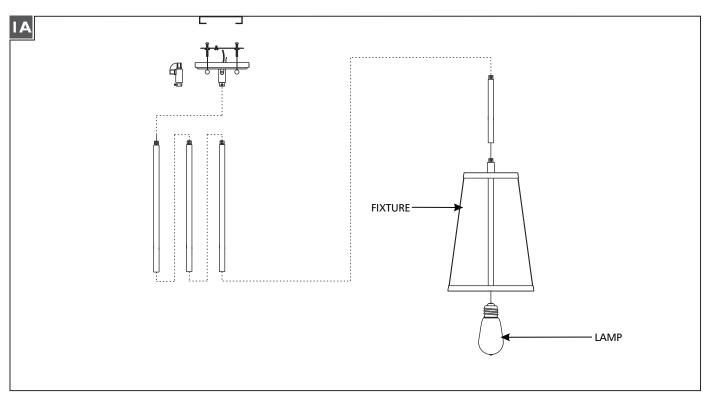

This instruction shows a typical installation.

### SAVE THESE INSTRUCTIONS!

Follow enclosed supplement installation instructions for electrical and fixture installation onto house outlet box.

2 Screw the lamp into the socket. Refer to the label on the lamp socket for Max Wattage information.