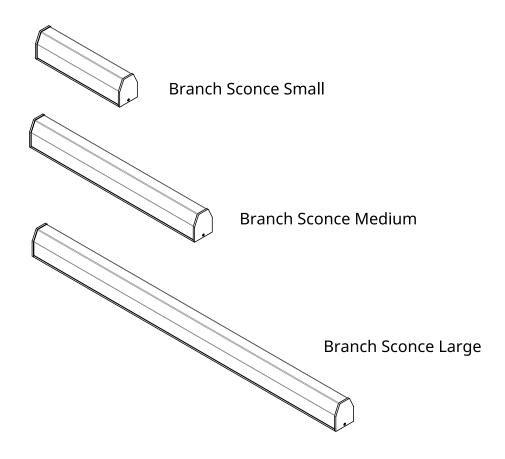

| Item | Qty | Part number   | Description                                 |
|------|-----|---------------|---------------------------------------------|
| 1    | 1   | 13367-AA01-27 | Branch Sconce Small.<br>Clear Anodized.     |
| Item | Qty | Part number   | Description                                 |
| 1    | 1   | 13368-AA01-27 | Branch Sconce<br>Medium. Clear<br>Anodized. |
| Item | Qty | Part number   | Description                                 |
| 1    | 1   | 13369-AA01-27 | Branch Sconce Large.<br>Clear Anodized.     |