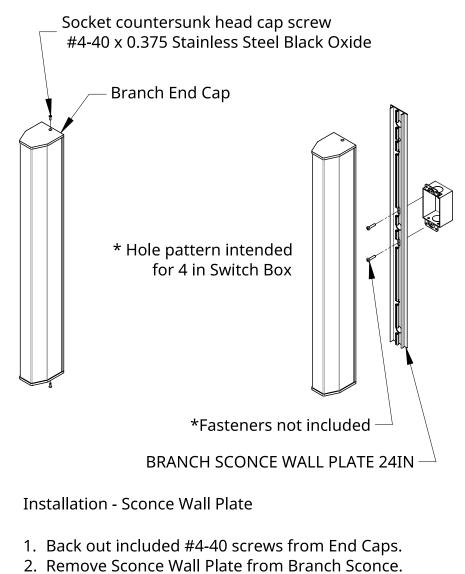

## Branch

Sconce AC Input

13365 rA

**CAUTION:** Before starting, turn off power at main circuit panel.

- 3. Fasten Sconce Wall Plate to desired mounting location with appropriate fasteners.
- 4. Connect leads from Branch Sconce to power feed through center hole in Sconce Wall Plate.
- 5. Snap Branch Sconce onto Wall Plate.
- 6. Re-insert #4-40 Screws into End Caps to secure Wall Plate.
- 7. Congratulations! End of guide.